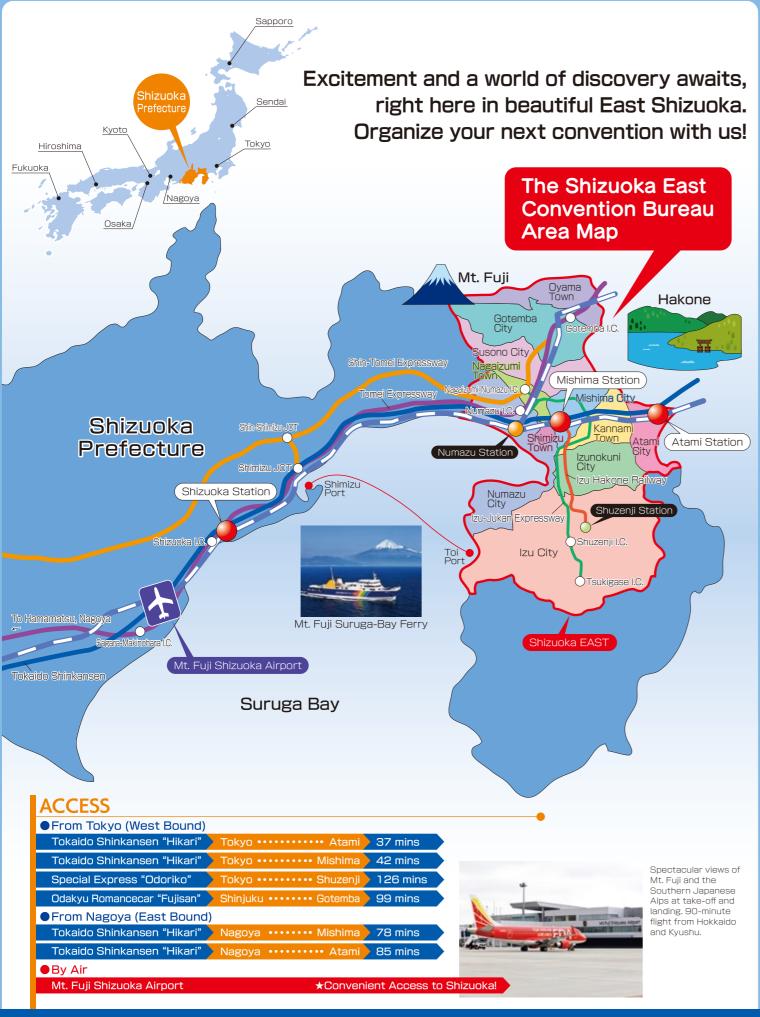

The Shizuoka East Area (Near Hakone): The ideal environment for your next convention

https://www.shizutou-cb.jp/

# Supporting Your Next Great Convention

11 Cities and Towns

Let our experienced team of event professionals support your next convention in the Shizuoka East Area (Numazu City, Atami City, Mishima City, Gotemba City, Susono City, Izu City, Izunokuni City, Kannami Town, Shimizu Town, Nagaizumi Town and Oyama Town)